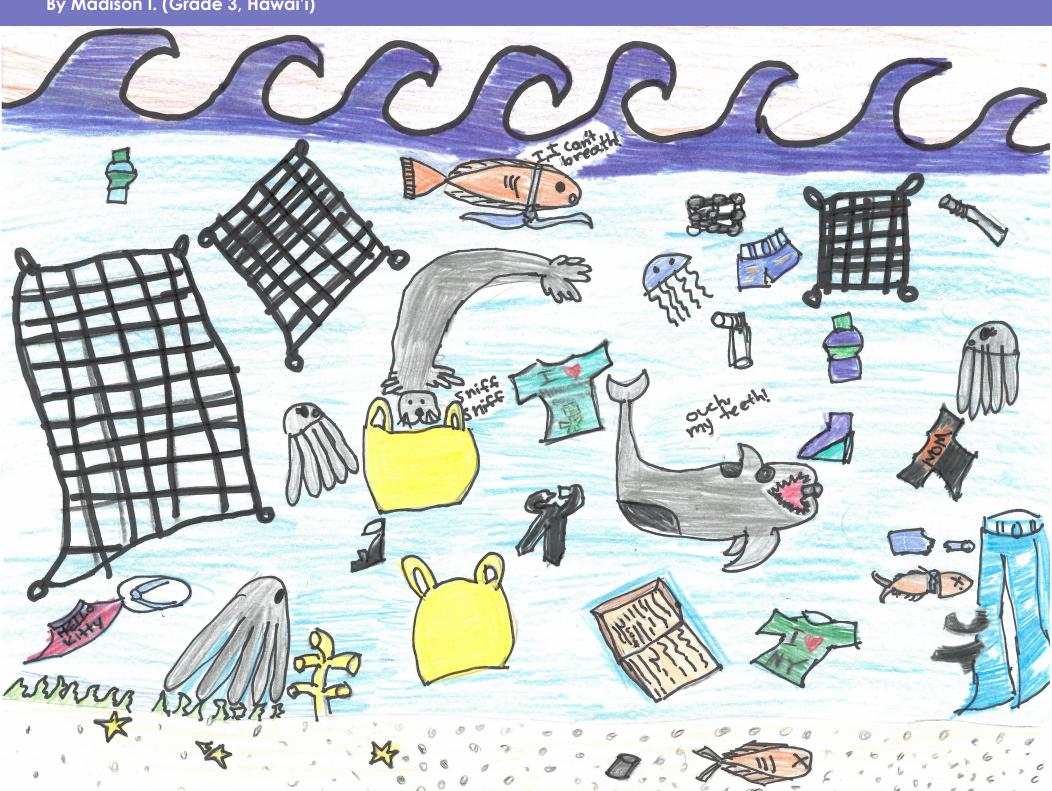

- Gautham K. (California)

**DECEMBER** 

I drew a fish choking because I was going to show how fish would die when there's marine debris. I also drew a lot of nets because nets can make sea animals choke. I am going to throw all my trash away so there isn't any marine

- Madison I. (Hawai'i)

**NOAA Marine Debris Program** Office of Response and Restoration **National Ocean Service** National Oceanic and Atmospheric Administration U.S. Department of Commerce