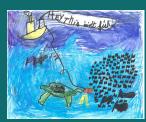

- Ryan W. (Michigan)

**OCTOBER** 

Derelict nets damage reefs all around the earth. Coral reefs are important because they give fish protection from danger and are safe areas for fish to lay eggs. Nets can tangle and break parts of the coral off. They smother them and stop them from growing. I want to help the reefs by cutting the nets and taking broken nets to the trash