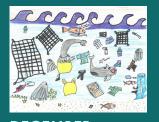

### **Coloring Activity**

Many marine animals mistake trash for food. Turtles, for example, sometimes eat plastic bags and balloons because they look like jellyfish - a main diet source for many sea turtles.

### Instructions:

Count and color all the trash items in this turtle's stomach.

How many pieces of marine debris did you find?