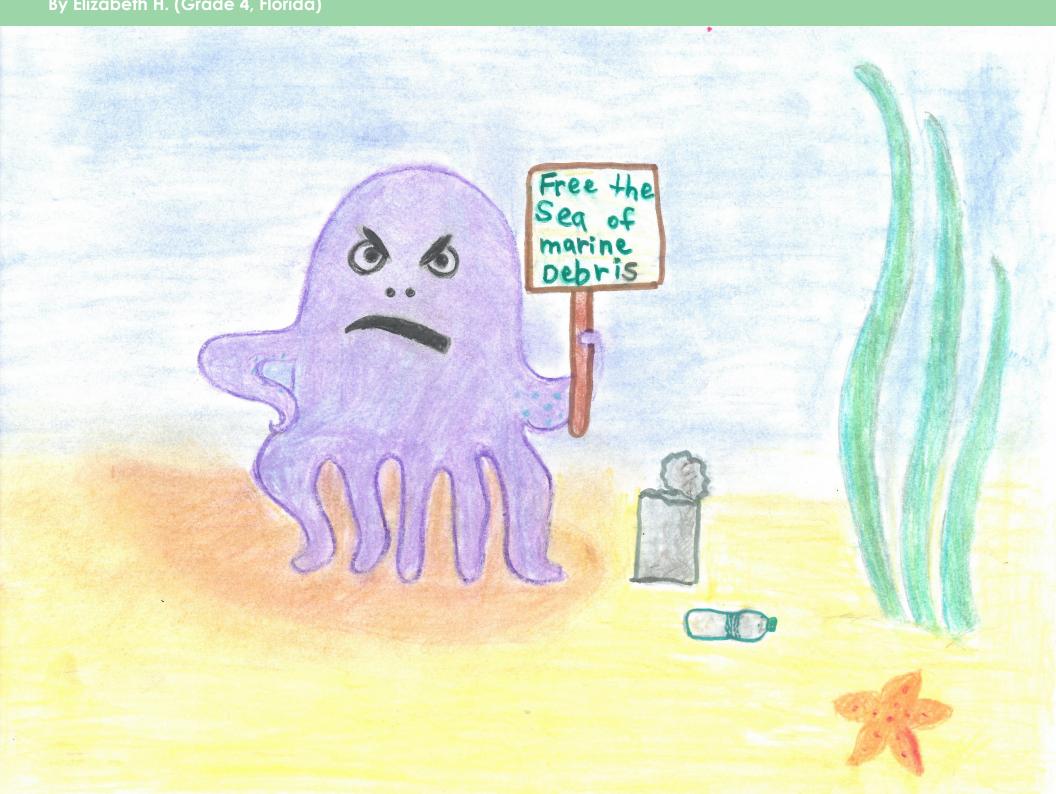

- Dakota M. (Louisiana)

MARCH

My picture shows that sea animals don't like to live in a dirty, polluted home just like we don't either. If we can manage to keep our home clean, we can manage to keep their's clean too.

- Elizabeth H. (Florida)

JULY

There's trash! The man is picking up trash from the ocean to help the earth. You should not throw trash in the ocean.

- Matt K. (Georgia)

**NOVEMBER** 

Marine debris can cause starvation. life. The toxins in plastic can work up the food web into our stomachs. Plastic doesn't biodegrade, instead it photodegrades, which means that the sun breaks it down into small pieces. Even phytoplankton consume these small plastic toxins. I am going to use less single-use plastics and I will conduct my own beach cleanups.