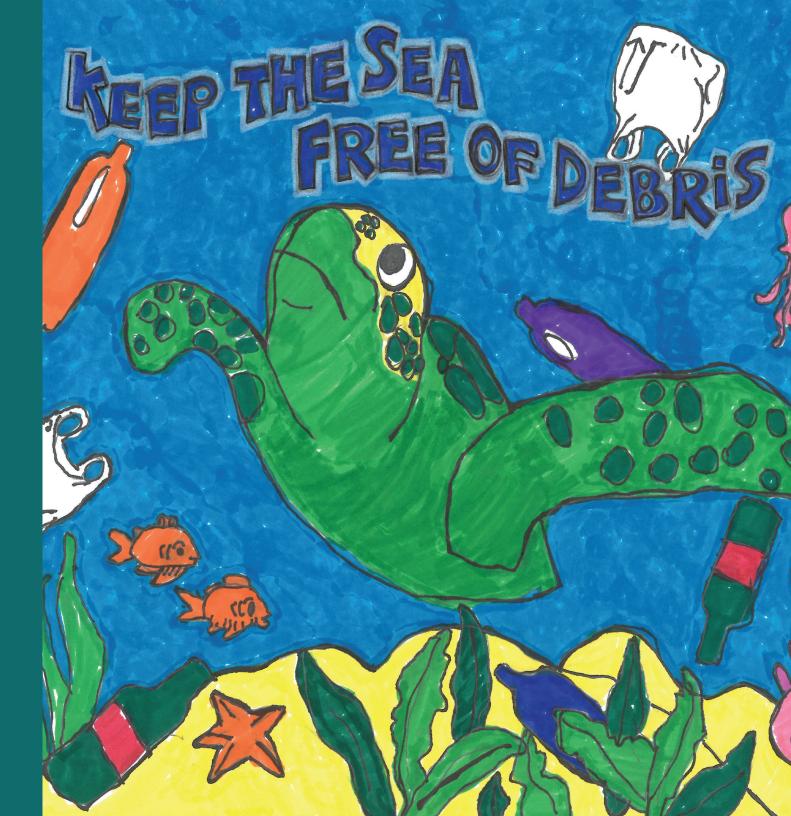

### Cover Art Carson M. (Grade 2, Georgia)

"When people throw trash on the beach and in the water it makes the ocean sick. The animals think it's food and eat it. Some of them get tangled in trash. If the sea gets sick, the world gets sick too. I will tell people not to throw trash on the beach and in the sea. I will also clean up the beach before it goes into the sea."