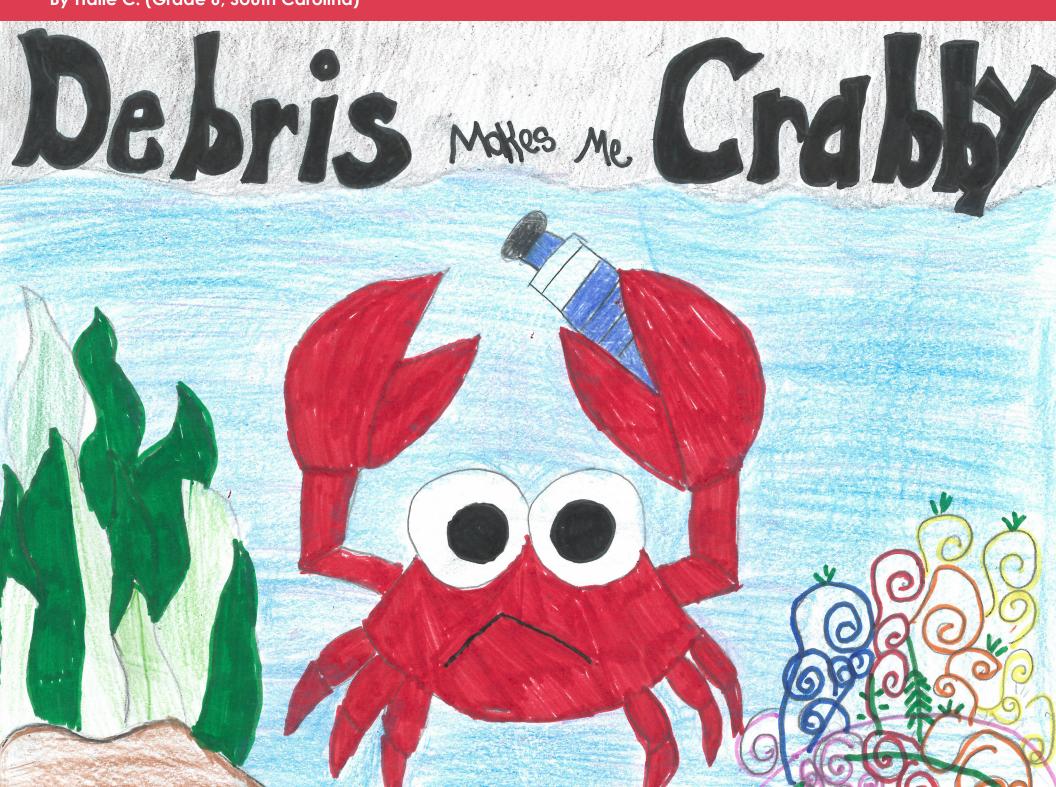

### 2015 "Keep the Sea Free of Debris!" Art Contest Winners

JANUARY

**FEBRUARY** 

Marine debris kills animals and plants. The debris also puts chemicals in our food source and is a threat to the environment. I will not litter in the ocean or do anything to harm the ocean and Great Lakes. It is important to get the word out for people to start doing something about the

- Halie C. (South Carolina)

MAY

We need to cut down debris because it impacts our waterways, seas and oceans. In my picture, the waves crashing represent this change which will be hard but will make a difference. Unfortunately, wasted plastics hurt wildlife. Food wrappers need to be reinvented. If we don't take action soon debris won't just affect the sea it will affect the land.