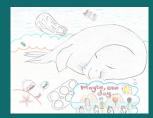

### **Coloring Activity**

Many marine animals mistake trash for food. Turtles, for example, sometimes eat plastic bags and balloons because they look like jellyfish - a main diet source for many sea turtles.

### Instructions:

Count and color all the trash items in this turtle's stomach.

How many pieces of marine debris did you find?