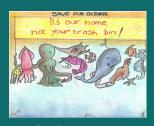

### Cover Art Carson M. (Grade 2, Georgia)

"When people throw trash on the beach and in the water it makes the ocean sick. The animals think it's food and eat it. Some of them get tangled in trash. If the sea gets sick, the world gets sick too. I will tell people not to throw trash on the beach and in the sea. I will also clean up the beach before it goes into the sea."