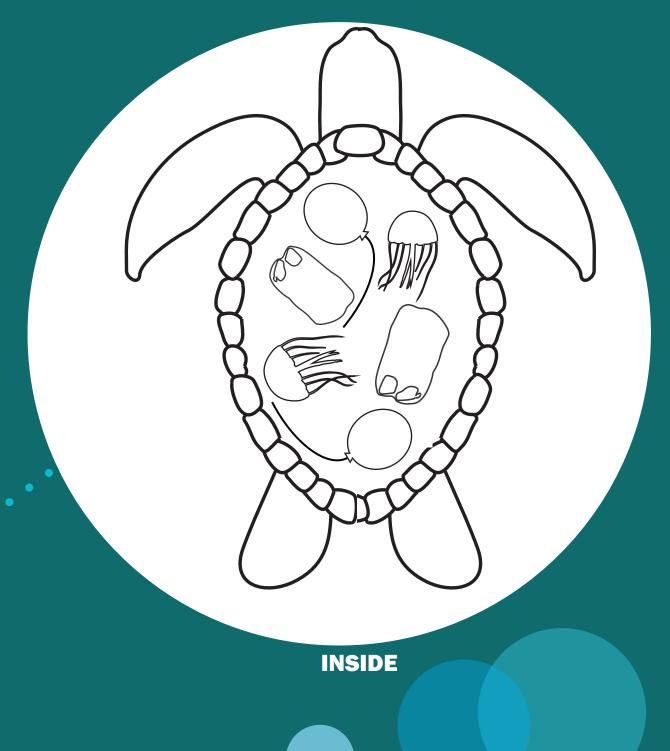

### **Coloring Activity**

Many marine animals mistake trash for food. Turtles, for example, sometimes eat plastic bags and balloons because they look like jellyfish - a main diet source for many sea turtles.

### Instructions:

Count and color all the trash items in this turtle's stomach.

How many pieces of marine debris did you find?