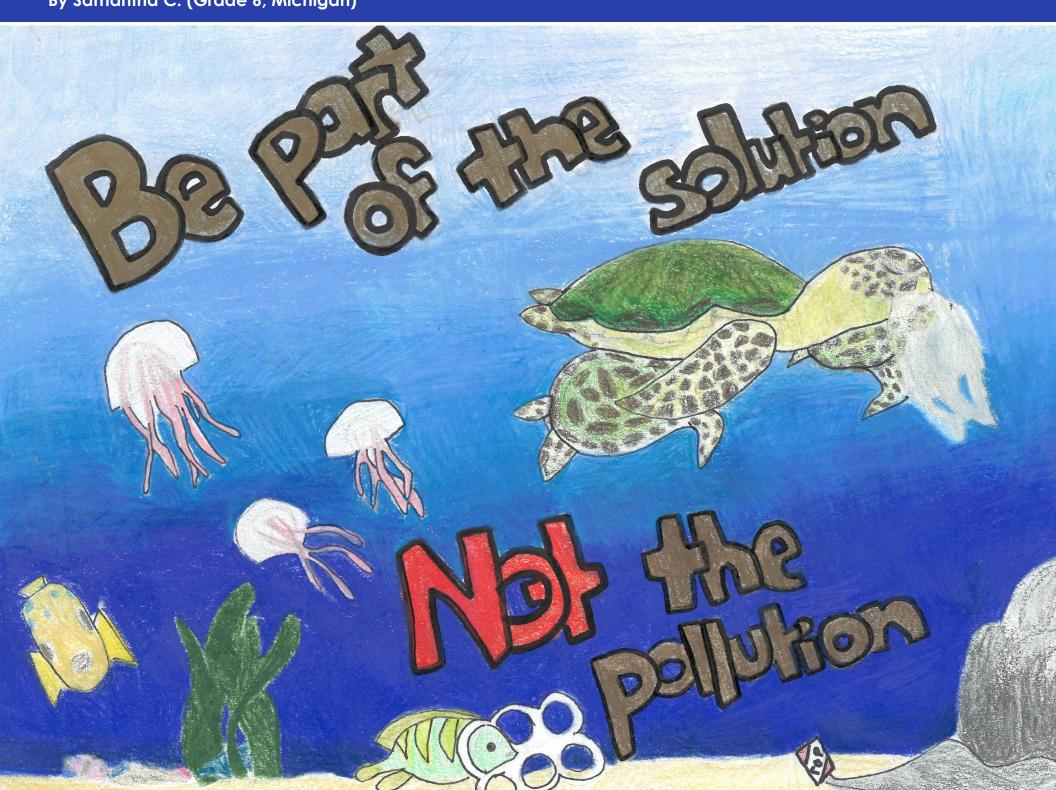

- Emma B. (Virginia)

**SEPTEMBER** 

I will not pollute my rivers and lakes near my home. I think that we should keep the sea free of debris because many sea creatures are getting killed and hurt because of us. I don't think that's fair to them to just go and ruin their home. They didn't do anything

- Samantha C. (Michigan)

Marine debris impacts oceans because animals can eat it and get hurt really badly. Trash can hurt them. To keep the lakes and seas free of debris I can clean up trash if I see it in the water or on the beach.