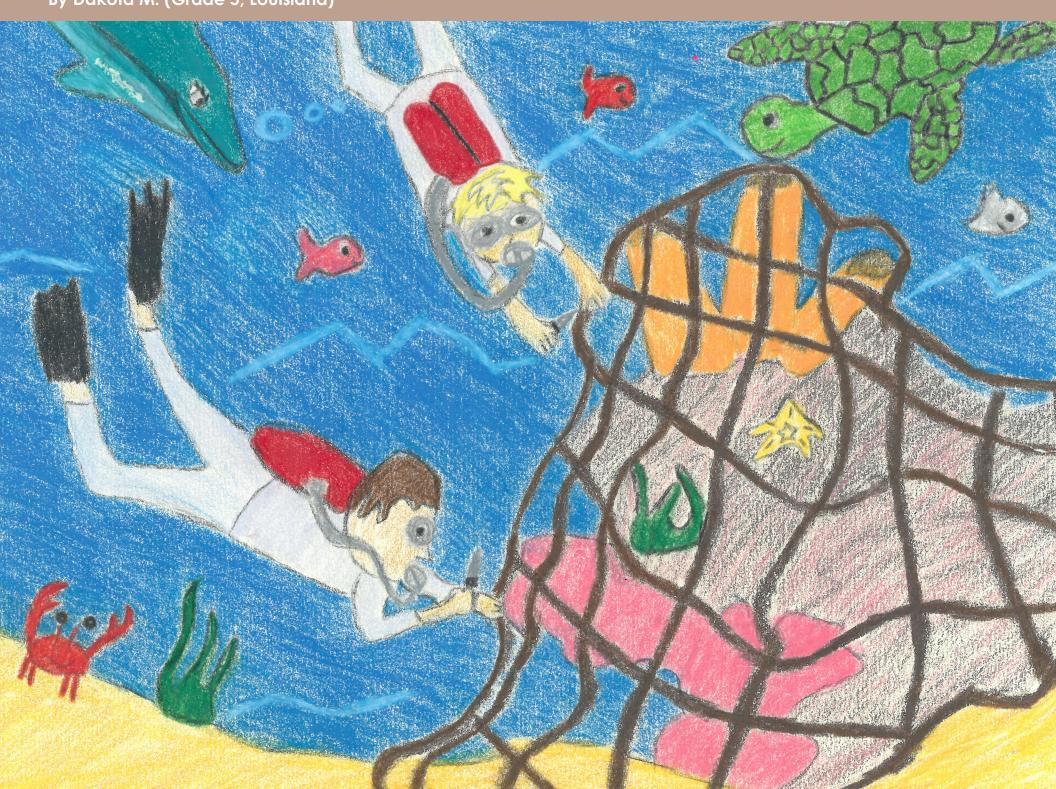

- Ryan W. (Michigan)

**OCTOBER** 

Derelict nets damage reefs all around the earth. Coral reefs are important because they give fish protection from danger and are safe areas for fish to lay eggs. Nets can tangle and break parts of the coral off. They smother them and stop them from growing. I want to help the reefs by cutting the nets and taking broken nets to the trash

- Dakota M. (Louisiana)

MARCH

My picture shows that sea animals don't like to live in a dirty, polluted home just like we don't either. If we can manage to keep our home clean, we can manage to keep their's clean too.