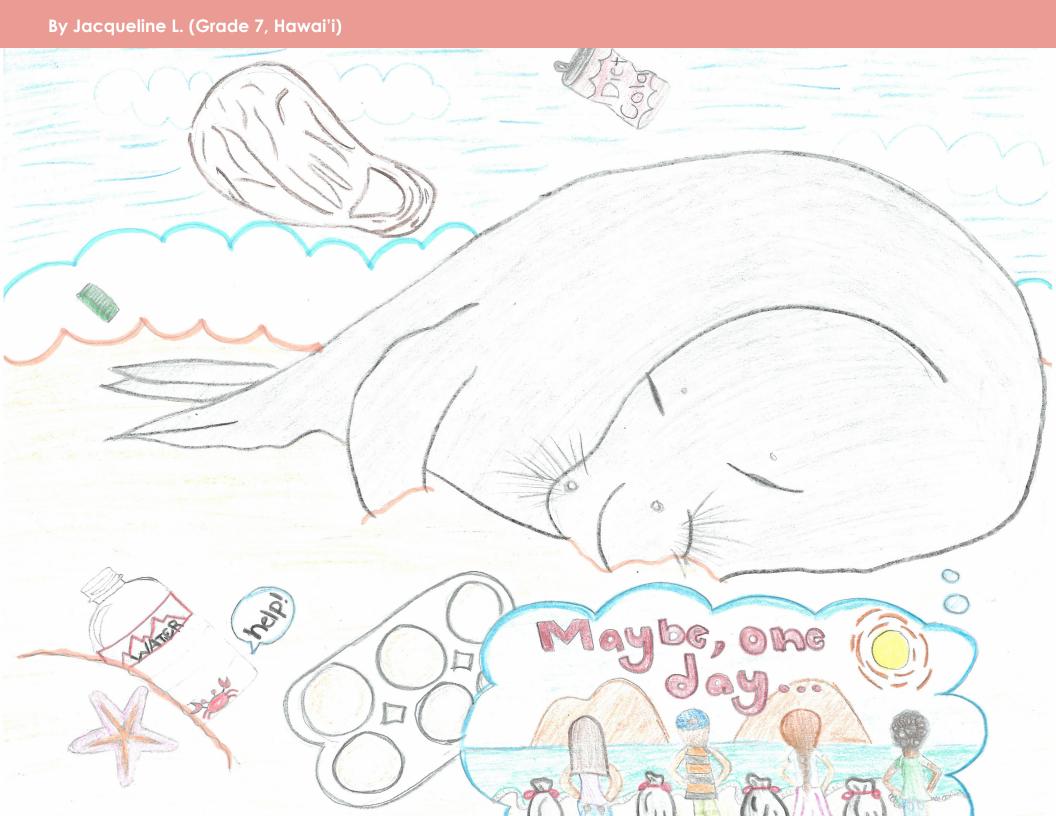

- Claire B. (California)

Marine debris impacts our ocean because it can harm marine animals and pollute the water. What I will do to help keep the sea free of debris is to just do what I can when I see trash on the ground - I will pick it up.

- Jacqueline L. (Hawai'i)

**AUGUST** 

Marine debris pollutes the natural habitat of sea animals. It makes it difficult for them to live in their environment. To help protect them and our oceans we should make sure that we do not pollute our seas and oceans. We should create awareness among the public.