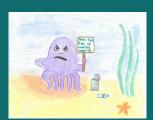

### Cover Art Carson M. (Grade 2, Georgia)

"When people throw trash on the beach and in the water it makes the ocean sick. The animals think it's food and eat it. Some of them get tangled in trash. If the sea gets sick, the world gets sick too. I will tell people not to throw trash on the beach and in the sea. I will also clean up the beach before it goes into the sea."