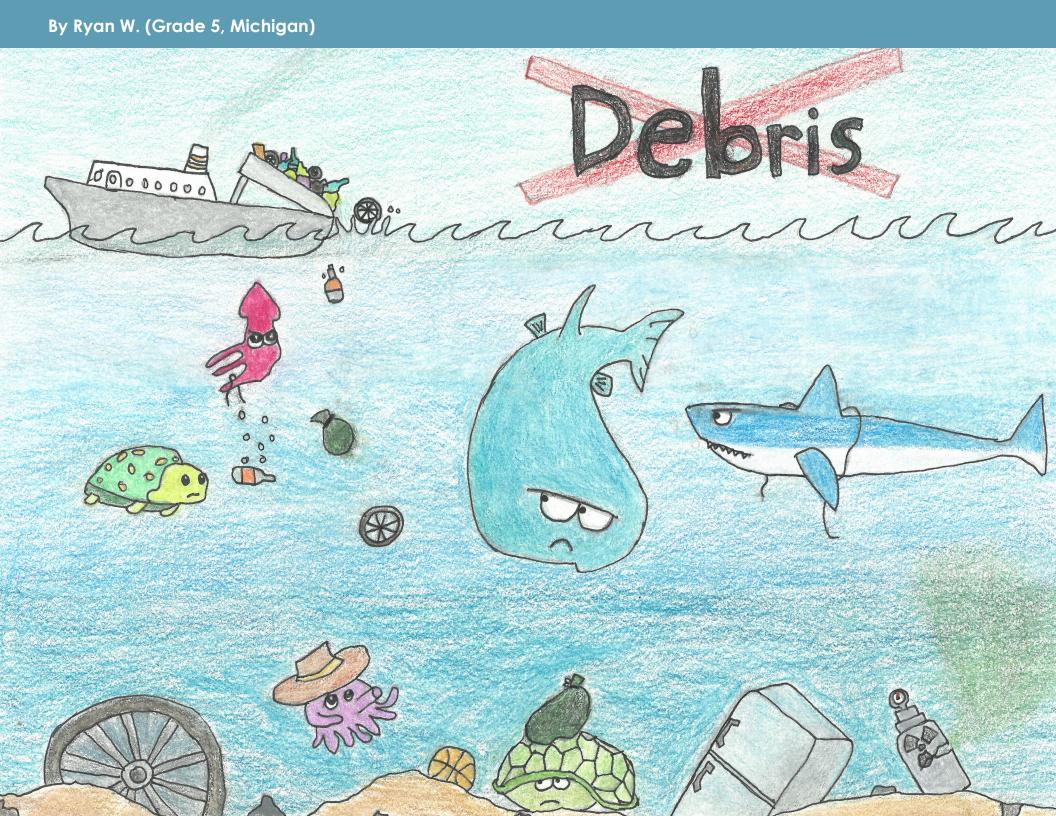

- Emily E. (Alaska)

JUNE

When debris gets dumped into the ocean, it contaminates the water, killing fish and other aquatics that are part of the ecosystem. Even though it appears that only marine life would be affected, the debris would indirectly impact us and the whole planet. Cleaning up beaches and stopping people from littering can help keep the sea free

- Ryan W. (Michigan)

**OCTOBER** 

Derelict nets damage reefs all around the earth. Coral reefs are important because they give fish protection from danger and are safe areas for fish to lay eggs. Nets can tangle and break parts of the coral off. They smother them and stop them from growing. I want to help the reefs by cutting the nets and taking broken nets to the trash