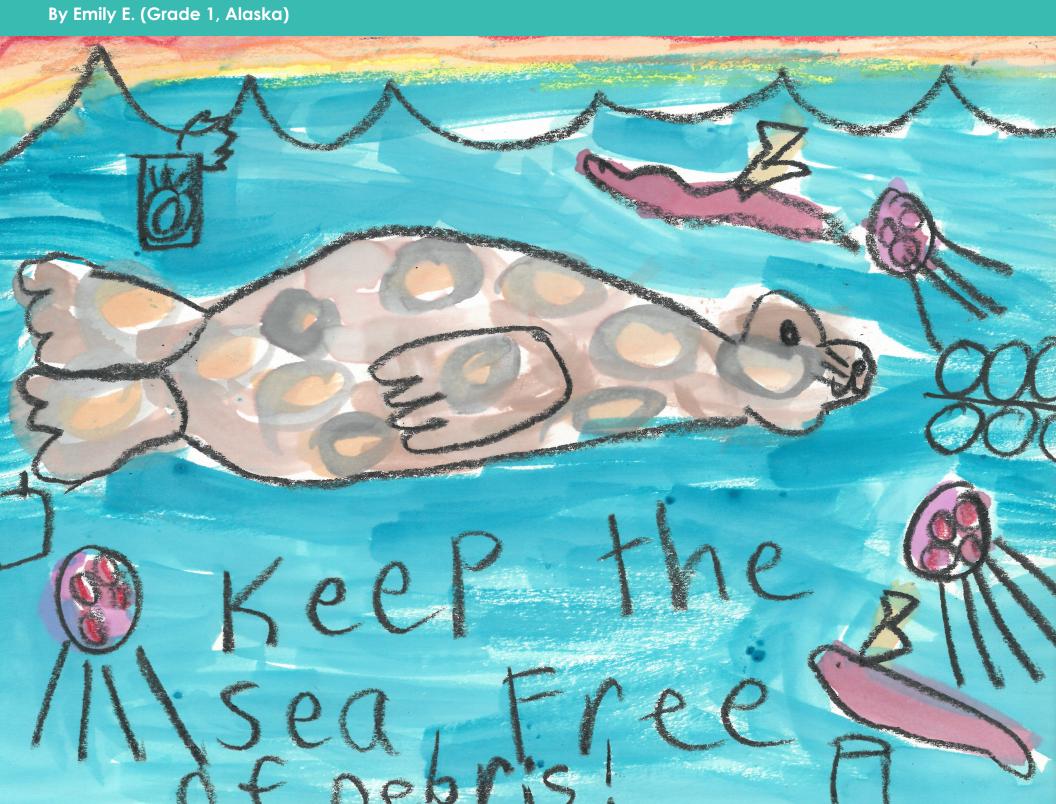

- Samantha C. (Michigan)

Marine debris impacts oceans because animals can eat it and get hurt really badly. Trash can hurt them. To keep the lakes and seas free of debris I can clean up trash if I see it in the water or on the beach.

- Emily E. (Alaska)

JUNE

When debris gets dumped into the ocean, it contaminates the water, killing fish and other aquatics that are part of the ecosystem. Even though it appears that only marine life would be affected, the debris would indirectly impact us and the whole planet. Cleaning up beaches and stopping people from littering can help keep the sea free