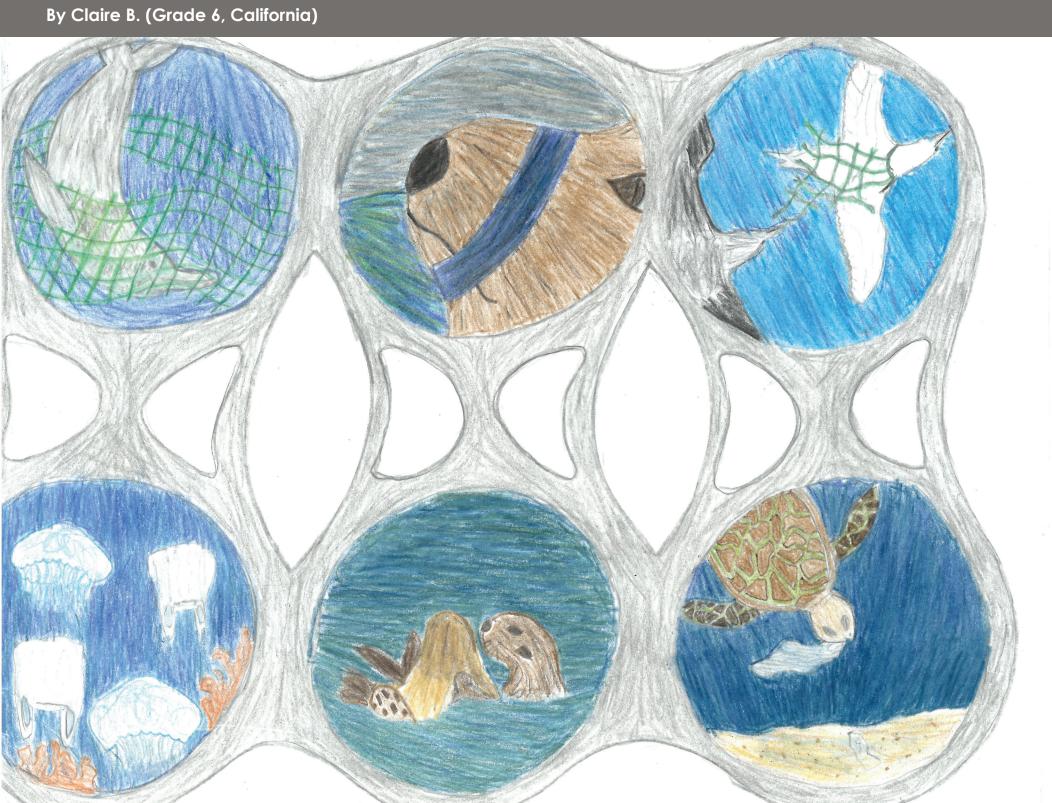

- Claire B. (California)

Marine debris impacts our ocean because it can harm marine animals and pollute the water. What I will do to help keep the sea free of debris is to just do what I can when I see trash on the ground - I will pick it up.