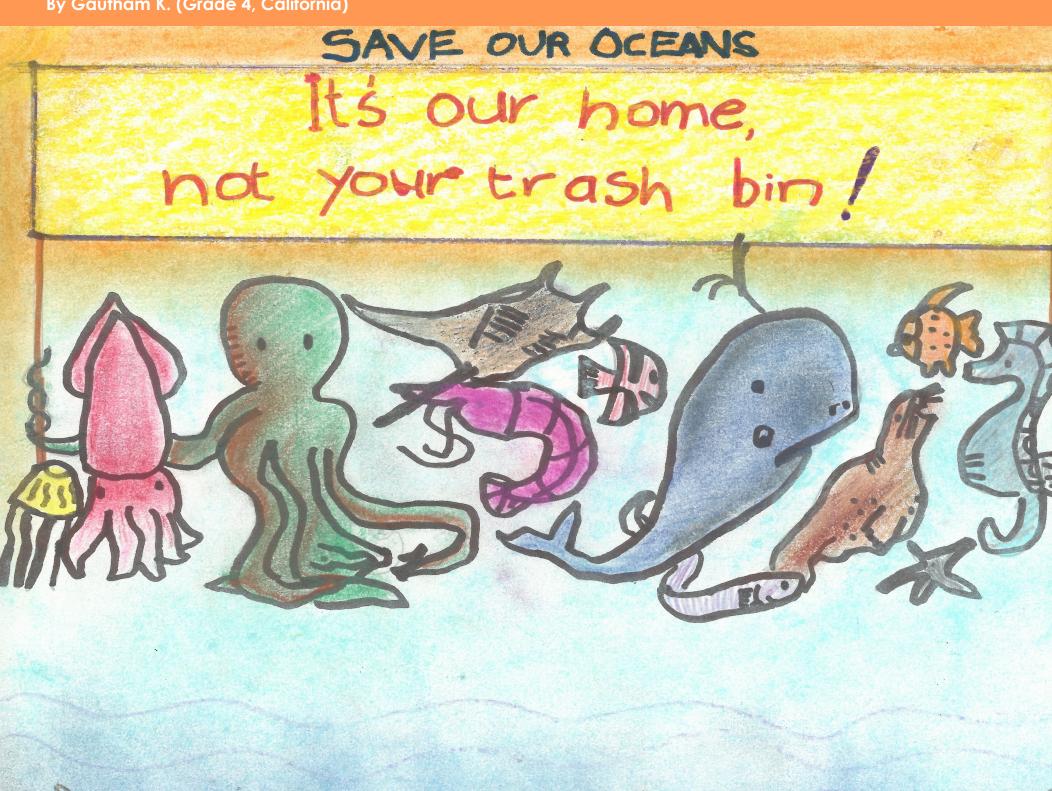

- Jacqueline L. (Hawai'i)

**AUGUST** 

Marine debris pollutes the natural habitat of sea animals. It makes it difficult for them to live in their environment. To help protect them and our oceans we should make sure that we do not pollute our seas and oceans. We should create awareness among the public.

- Gautham K. (California)

**DECEMBER** 

I drew a fish choking because I was going to show how fish would die when there's marine debris. I also drew a lot of nets because nets can make sea animals choke. I am going to throw all my trash away so there isn't any marine