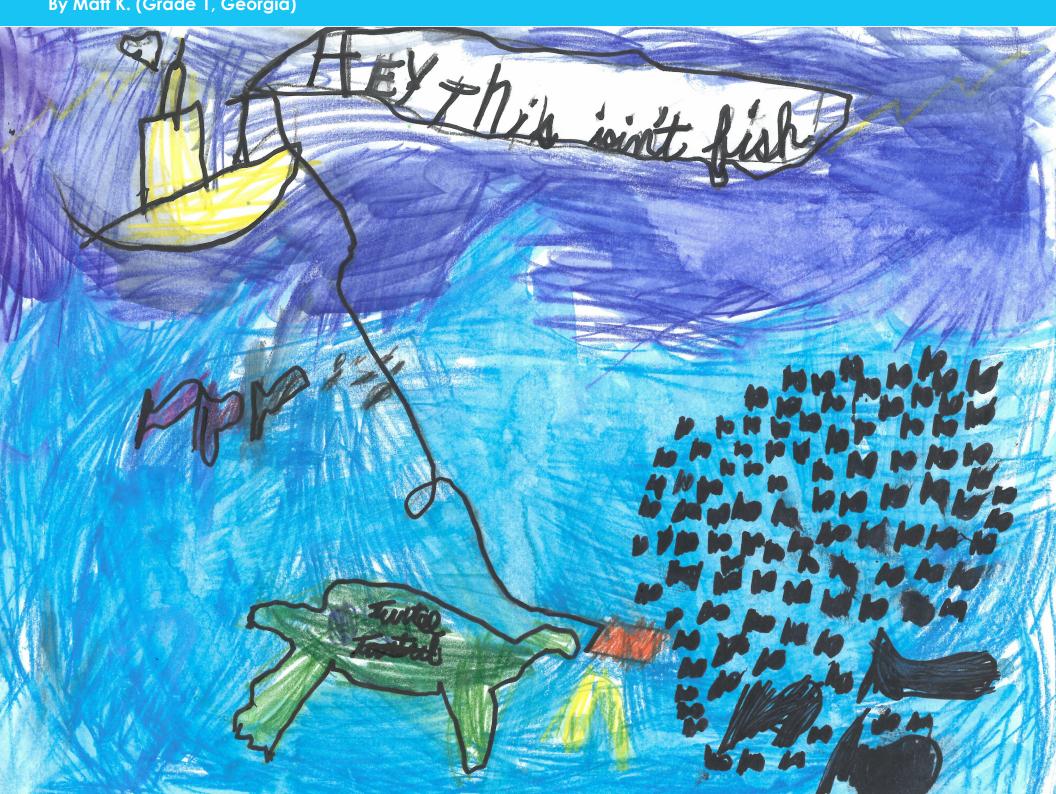

- Elizabeth H. (Florida)

JULY

There's trash! The man is picking up trash from the ocean to help the earth. You should not throw trash in the ocean.

- Matt K. (Georgia)

**NOVEMBER** 

Marine debris can cause starvation. life. The toxins in plastic can work up the food web into our stomachs. Plastic doesn't biodegrade, instead it photodegrades, which means that the sun breaks it down into small pieces. Even phytoplankton consume these small plastic toxins. I am going to use less single-use plastics and I will conduct my own beach cleanups.